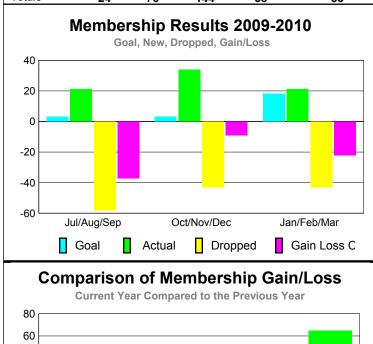

Clubs

|             | 2009-2010                  |                               |                                   |                                  | 2008-2009                        |
|-------------|----------------------------|-------------------------------|-----------------------------------|----------------------------------|----------------------------------|
| Month       | New<br>Club<br><u>Goal</u> | Actual<br>New<br><u>Clubs</u> | Actual<br>Dropped<br><u>Clubs</u> | Gain/<br>Loss of<br><u>Clubs</u> | Gain/<br>Loss of<br><u>Clubs</u> |
| Jul/Aug/Sep | 0                          | 0                             | 0                                 | 0                                | 0                                |
| Oct/Nov/Dec | 0                          | 0                             | -1                                | -1                               | 0                                |
| Jan/Feb/Mar | 0                          | 0                             | 0                                 | 0                                | 2                                |
| Totals      |                            |                               | _1                                | _1                               | 2                                |