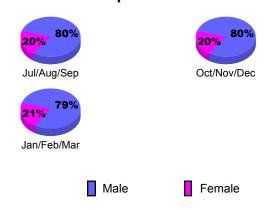

| -1                                | -1                               | 0                                |
| Jan/Feb/Mar | 0                          | 0                             | 0                                 | 0                                | 2                                |
| Totals      |                            |                               | _1                                | _1                               | 2                                |

**CLUBS** 

**Club** Results

## Club Results 2009-2010 Goal, New, Dropped, Gain/Loss 0 -0.2 -0.4 -0.6 -0.8 -1 Jul/Aug/Sep Oct/Nov/Dec Jan/Feb/Mar Goal Actual Dropped Gain Loss C



## YTD Status Quo Clubs 2009-2010







## **Gender Comparison 2009-2010**

Oct/Nov/Dec

Jan/Feb/Mar

Previous Year