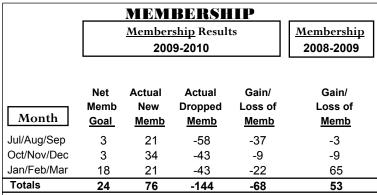

Clubs

|             | 2009-2010                  |                               |                                   |                                  | 2008-2009                        |
|-------------|----------------------------|-------------------------------|-----------------------------------|----------------------------------|----------------------------------|
| Month       | New<br>Club<br><u>Goal</u> | Actual<br>New<br><u>Clubs</u> | Actual<br>Dropped<br><u>Clubs</u> | Gain/<br>Loss of<br><u>Clubs</u> | Gain/<br>Loss of<br><u>Clubs</u> |
| Jul/Aug/Sep | 0                          | 0                             | 0                                 | 0                                | 0                                |
| Oct/Nov/Dec | 0                          | 0                             | -1                                | -1                               | 0                                |
| Jan/Feb/Mar | 0                          | 0                             | 0                                 | 0                                | 2                                |
| Totals      |                            |                               | _1                                | _1                               | 2                                |