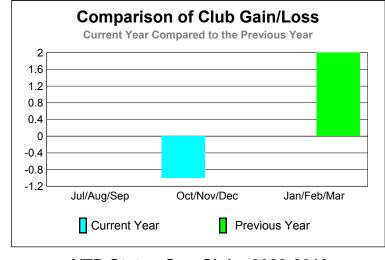

Clubs

|             | 2009-2010                  |                               |                                   |                                  | 2008-2009                        |
|-------------|----------------------------|-------------------------------|-----------------------------------|----------------------------------|----------------------------------|
| Month       | New<br>Club<br><u>Goal</u> | Actual<br>New<br><u>Clubs</u> | Actual<br>Dropped<br><u>Clubs</u> | Gain/<br>Loss of<br><u>Clubs</u> | Gain/<br>Loss of<br><u>Clubs</u> |
| Jul/Aug/Sep | 0                          | 0                             | 0                                 | 0                                | 0                                |
| Oct/Nov/Dec | 0                          | 0                             | -1                                | -1                               | 0                                |
| Jan/Feb/Mar | 0                          | 0                             | 0                                 | 0                                | 2                                |
| Totals      |                            |                               | _1                                | _1                               | 2                                |